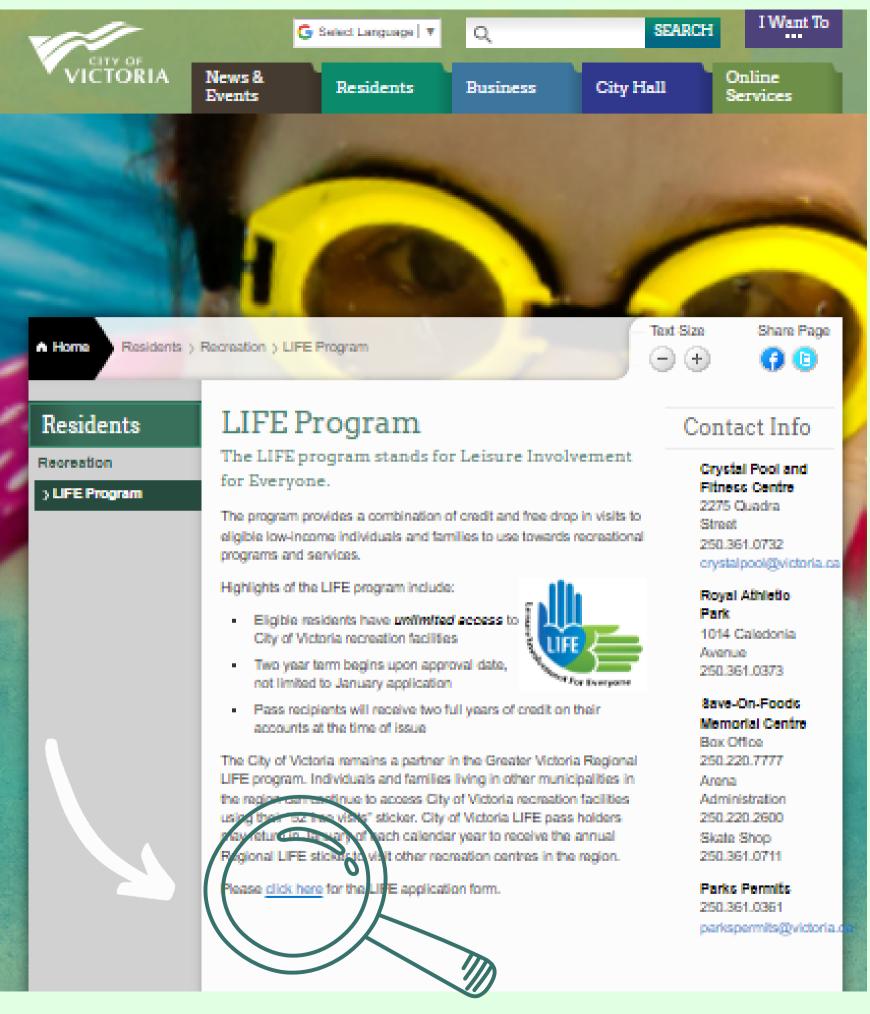

# THE LIFE PROGRAM STANDS FOR LEISURE INVOLVEMENT FOR EVERYONE.

The program provides a combination of credit and free drop in visits to eligible low-income individuals and families to use towards recreational programs and services.

## Highlights of the LIFE program include:

- Eligible residents have unlimited access to City of Victoria recreation facilities
- Two year term begins upon approval date, not limited to January application
- Pass recipients will receive two full years of credit on their accounts at the time of issue

### **CLICK HERE**

TO ACCESS THE

FORM DIRECTLY